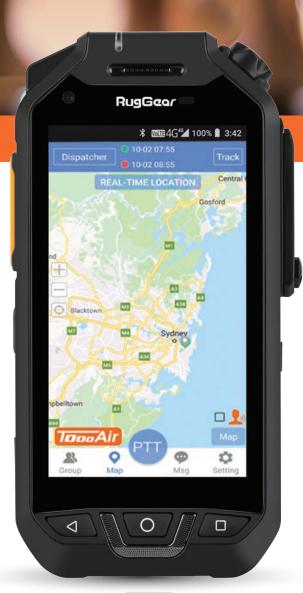

#### Push-to-Talk

Large dedicated tactile side PTT button, SOS duress alert button and Channel Select knob, operable even when screen locked. Integrated ToooAir app facilitates One to Many and One to One communication and Group monitoring